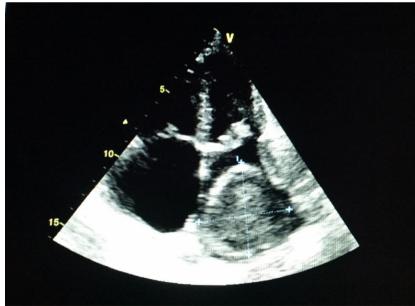

#### **Observation:**

Y.A 68-year-old patient, hospitalized in emergency for uncomplicated cardiac insufficiency documented as mitral stricture pathways.

Four Section cavities on Hearth thoracic ultrasound showing a huge thrombus of the left atrium measuring (53 mm  $\times$  57 mm) complicating a mitral stenosis .